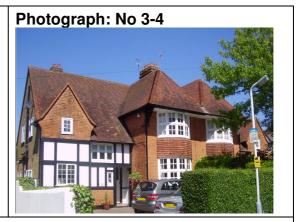

## Statement of significance/ Reasons for designation

<u>Architectural</u>: Two pairs of large semi-detached houses in the Hampstead Garden Suburb tradition. Tile hung bays and attractive chimneys. Lively composition using the whole range of materials from brick to half-timbering. Very good condition. Original windows retained.

<u>Townscape</u>: Hampstead Garden suburb style, contributes to street scene.

Authenticity (I b): 2; Architectural (II d,e): 2+1; Townscape (III f,g): 2+1;

Total = 8

**Included in the Local List**