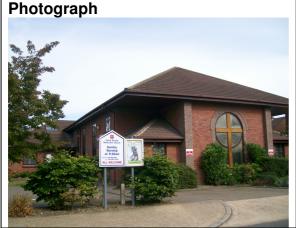

## Statement of significance/ Reasons for designation

<u>Architectural</u>: 1997. Two storey. Wooden Frame structure brick clad. Shallow but large ark tiled roof. Unusual and distinctive design. Large vertical windows in tinted glass. Circular window to the front elevation. <u>Townscape</u>: Key landmark

Information provided by: South Ruislip Resident's Association Photograph: South Ruislip Resident's Association