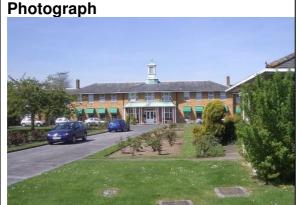

## Statement of significance/ Reasons for designation

<u>Architectural</u>: Built 1957/8. Two storey, slate hipped roof. Central building rectangular in plan, two square wings to either side. Formal layout. Vernacular style Loggia to ground floor and tower over roof.

Townscape: Key landmark

Information provided by: South Ruislip Resident's Association Photograph: South Ruislip Resident's Association