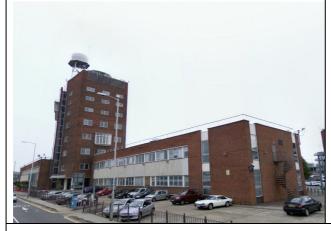

## **Photograph**

## Statement of significance/ Reasons for designation

Architectural: 120-foot high brick tower designed by Frederick Gibberd, 1955. Outward sloping glazing to top floors gives a nautical character. Retains original appearance.

Townscape: Key landmark

<u>Historic</u>: Associated with the aviation history of the Borough.

Photograph date: July 2009

Authenticity (I b): 2; Architectural (II d,e): 2+1; Townscape (III g): 1;

Historic (IV h): 2