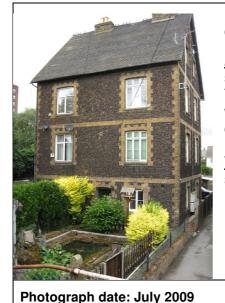

| Building<br>Name/No: | 31-33                                | Serial<br>No: | 229         |
|----------------------|--------------------------------------|---------------|-------------|
| Address:             | Chiltern View Road, Uxbridge UB8 2PE |               |             |
| Ward:                | Uxbridge South                       | Use:          | Residential |

## Statement of significance/ Reasons for designation

<u>Architectural</u>: Building of "Cowley" bricks. Mainly seconds, or "burrs". Group value with adjoining Chapel. Three and half storey with stock brick dressing and window surrounds. Steep slate roof with decorative coursing.

<u>Townscape</u>: Landmark building, contributes to street scene and local area