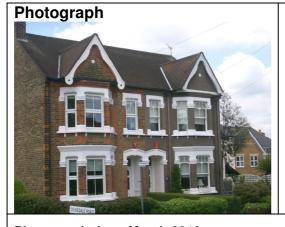

| Building Name/No: | 12-14                         | Serial<br>No: | 231         |
|-------------------|-------------------------------|---------------|-------------|
| Address:          | Gravel Hill, Uxbridge UB8 1NZ |               |             |
| Ward:             | Uxbridge North                | Use:          | Residential |

## Statement of significance/ Reasons for designation

<u>Architectural</u>: Late Victorian semi-detached buildings. Two storey, yellow stock brick with gauges brick dressing and tiled roof. Gabled bays with barge boards and half timbering, decorative lintel and cill details. <u>Townscape</u>: Contributes to street scene and local area. Group value within the area.