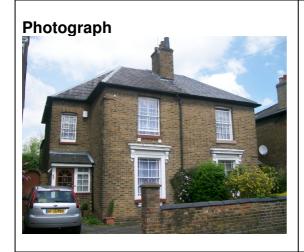

## Statement of significance/ Reasons for designation

Architectural: Early-mid C19 pair, each two storeys, one window in main block; with two-storey, one-window set back entrance bays. Stock brick with hipped slated roofs. Sash windows with margin lights, those on ground floor in moulded architraves under console bracketed cornices. No 55 has modern door, no 57 has six-panel door under modern pent hood.

<u>Townscape</u>: Contributes to street scene and local character.

Photograph date: July 2009

© Crown copyright. London Borough of Hillingdon 100019283 2009

Authenticity (I b): 2; Architectural (II d): 2; Townscape (III f): 2