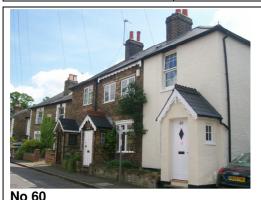

## Statement of significance/ Reasons for designation

<u>Architecture</u>: 1848 terrace of stock brick cottages, each two storeys, one window, with hipped slate roof. No 60 has been rendered. Original recessed sash windows, all windows now modernised. Modern doors. Nos 62 and 64 have modern porches. Included for group value.

Townscape: Contributes to street scene and local character.

Photograph date: July 2009

© Crown copyright. London Borough of Hillingdon 100019283 2009

Authenticity (I c): 1; Architectural (II d): 2; Townscape (III f): 2