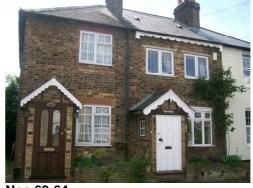

Nos 62-64

## Statement of significance/ Reasons for designation

<u>Architecture</u>: 1848 terrace of stock brick cottages, each two storeys, one window, with hipped slate roof. No 60 has been rendered. Original recessed sash windows, all windows now modernised. Modern doors. Nos 62 and 64 have modern porches. Included for group value.