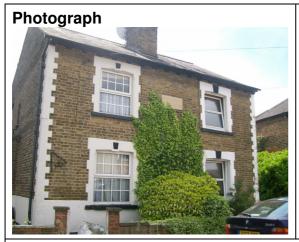

## Statement of significance/ Reasons for designation

Architectural: Early-mid C19 pair, each two storeys, one window. Stock brick with stuccoed quoins and brick dentil cornice. Slated roof with eaves soffit. Recessed sash windows with glazing bars in stuccoed alternating block surrounds with vermiculate key blocks. Windows now replaced with modern UPVc. Entrances on returns.

<u>Townscape</u>: Contributes to street scene and local character.

Photograph date: July 2009

© Crown copyright. London Borough of Hillingdon 100019283 2009

Authenticity (I c): 1; Architectural (II d): 2; Townscape (III f): 2