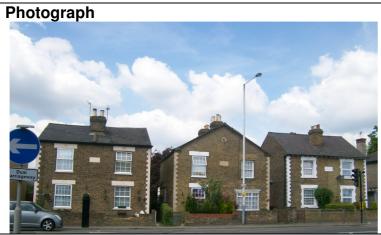

## Statement of significance/ Reasons for designation

<u>Architecture</u>: Early-mid C19. Symmetrical composition of three pairs, the central pair with gable end to road, having small quatrefoil opening in gable. Stock brick with stuccoed quoins and window surrounds. Slated roof of moderate pitch. Sash windows now replaced. Entrances on returns.

Townscape: Group Value, contributes to street scene.

Photograph date: July 2009

© Crown copyright. London Borough of Hillingdon 100019283 2009

Authenticity (I c): 1; Architectural (II d): 2; Townscape (III f): 2