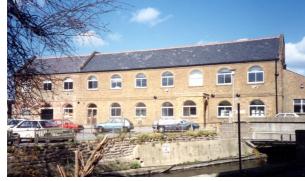

| Building<br>Name/No: | Mill Building                      | Serial<br>No: | 258     |
|----------------------|------------------------------------|---------------|---------|
| Address:             | Rockingham Road, Uxbridge, UB8 2XL |               |         |
| Ward:                | Uxbridge South                     | Use:          | Offices |

## Statement of significance/ Reasons for designation

<u>Architectural</u>: Early 19<sup>th</sup> C. Mill building on the Grand Union Canal. Long range of two storey building in stock brick and slate roof with gable end facing the canal. Dentil cornice and string course detail. Windows under gauged brick arches with cill details. Altered but retaining original character.

<u>Townscape</u>: Mill buildings on Canal. Contributing to local character. <u>Historical</u>: Associated with the industrial development of Uxbridge.