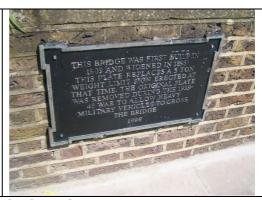

## Statement of significance/ Reasons for designation

<u>Architecture</u>: Bridge over the River Frays incorporating earlier keystones from 18<sup>th</sup> C bridge. Three brick arches, the centre one on the north side with a carved key stone. <u>Townscape</u>: The Lynch with its river-side housing provides an attractive setting. <u>Historic</u>: Archaeological significance.