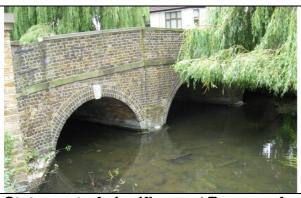

## Statement of significance/ Reasons for designation

<u>Architecture</u>: Bridge over the River Frays incorporating earlier keystones from 18<sup>th</sup> C bridge. Three brick arches, the centre one on the north side with a carved key stone. <u>Townscape</u>: The Lynch with its river-side housing provides an attractive setting. <u>Historic</u>: Archaeological significance.