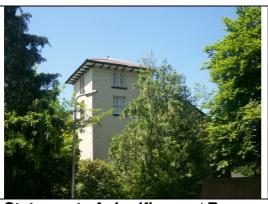

## Statement of significance/ Reasons for designation

<u>Architectural</u>: Circa 1840 Italianate house. Two storey and attic, two window wide left block under gabled roof with bracketed projecting eaves. To right a three storey square tower. Two storey gabled projection on right return. Low pitched slated roofs, that of tower hipped and with deep bracketed eaves soffit. Stucco with quoins and incised lines. Sash windows, some with margin lights, have cornices above on ground floor. Door of 5 panels with plain fanlight.

<u>Townscape</u>: Prominent corner location, key landmark, contributes to street scene and local character.

Photograph date: July 2009

Authenticity (I b): 2; Architectural (II d): 2; Townscape (III f,g): 2+1