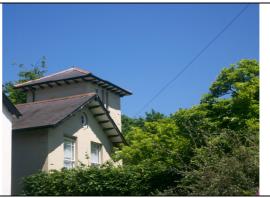

## Statement of significance/ Reasons for designation

<u>Architectural</u>: Circa 1840 Italianate house. Two storey and attic, two window wide left block under gabled roof with bracketed projecting eaves. To right a three storey square tower. Two storey gabled projection on right return. Low pitched slated roofs, that of tower hipped and with deep bracketed eaves soffit. Stucco with quoins and incised lines. Sash windows, some with margin lights, have cornices above on ground floor. Door of 5 panels with plain fanlight.

<u>Townscape</u>: Prominent corner location, key landmark, contributes to street scene and local character.

Photograph date: July 2009

Authenticity (I b): 2; Architectural (II d): 2; Townscape (III f,g): 2+1