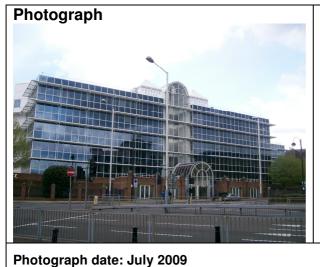

## Statement of significance/ Reasons for designation

<u>Architecture</u>: Uncompromising modern office block arranged around courtyard. Dark Curtain walling relieved by white frames and wide projecting horizontal brize soleils. Flat roofline broken by white pyramids and by barrel vaults over entrance atria with "climber" lifts. Civic Trust Commendation 1989. Architects F. Gibberd and Partners. <u>Townscape</u>: Key landmark building. <u>Historic</u>: Archaeological significance