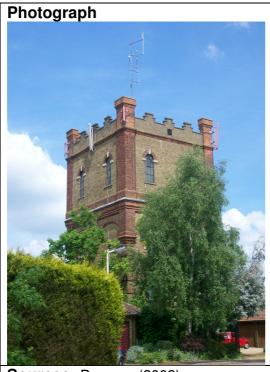

## Statement of significance/ Reasons for designation

<u>Architectural</u>: Water Tower converted to residence. Castellated brick structure, in yellow stock brick with decorative red brick detailing. Metal framed windows under red brick and stone arches.

<u>Townscape</u>: Landmark building (1906) appearing from a distance as a massive church tower on the hilltop at Uxbridge Common.

<u>Historical</u>: Erected for Rickmansworth and Uxbridge Valley Water Company circa 1900.