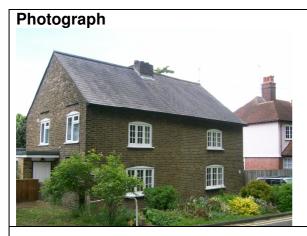

| Building Name/No: | 7-8                                 | Serial No: | 269         |
|-------------------|-------------------------------------|------------|-------------|
| Address:          | West Common Road, Uxbridge, UB8 1NZ |            |             |
| Ward:             | Uxbridge North                      | Use:       | Residential |

## Statement of significance/ Reasons for designation

Architecture: Pair of Circa mid 19th C estate cottages that predated all other buildings around The Uxbridge Common. Stock brick with pitched slate roof. Original windows to front elevation retained with arches and cill details.

<u>Townscape</u>: Contributes to local character and street scene.

Photograph date: July 2009

Authenticity (I b): 2; Architectural (II d): 2; Townscape (III f): 2

Total = 6

Included in the Local List.