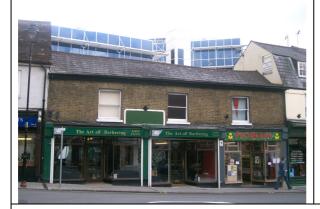

## **Photograph**

## Statement of significance/ Reasons for designation

Architecture: Probably C17 timber framed building re-fronted early mid C19. Two storeys, three bays. Slated roof with change in angle towards the street, stock brick front. Late 19<sup>th</sup> century sash windows under shallow segmental gauged brick arches. Modern shop fronts on ground floor. Townscape: Contributes to local character and street scene.

Photograph date: July 2009

© Crown copyright. London Borough of Hillingdon 100019283 2009

Authenticity (I b): 2; Architectural (II d): 2; Townscape (III f): 2 Total = 6

Included in the Local List.