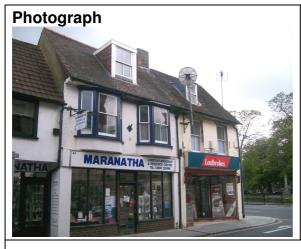

## Statement of significance/ Reasons for designation

Architectural: C18 with alterations. Two storeys and attic, four windows. High pitched tiled roof with two early C19 dormers. Painted brick. No 22 has two mid C19 canted oriel bays on first floor, No 23 has two late C19 sash windows. Both have modern shop fronts on ground floor.

<u>Townscape</u>: Contributes to local character and street scene.

Photograph date: July 2009

© Crown copyright. London Borough of Hillingdon 100019283 2009

Architectural (II d): 2; Townscape (III f): 2; Historic (IV h): 2; Total = 6