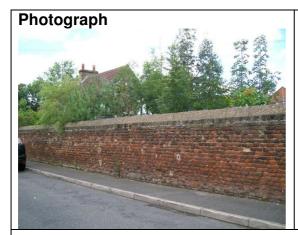

## Statement of significance/ Reasons for designation

Architectural: Circa18th century red brick wall, possibly part of the walls to the former manor house grounds. In poor condition. Modern concrete coping.

<u>Townscape</u>: Contributes to street scene and local character.

Photograph date: August 2009

Authenticity (I b): 2; Architecture (II d): 2; Townscape (III f): 2;

Total = 6

**Included in the Local List**