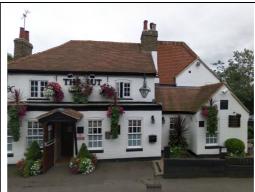

| Building Name/No: | The Hut PH, Old<br>Orchard | Serial<br>No: | 292          |
|-------------------|----------------------------|---------------|--------------|
| Address:          | Old Orchard Close, UB3 2LH |               |              |
| Ward:             | Yiewsley                   | Use:          | Public House |

## Statement of significance/ Reasons for designation

<u>Architectural</u>: Circa18th century cottage of two storeys, two windows wide with additions. Fairly high pitched asymmetrical plain tiled roof, hipped at left with end chimneys. Painted brick, first floor has small-paned casements under brick arches. On ground floor projecting modern public house front. Two storey extension to rear west elevation, single storey to side.

Townscape: Contributes to street scene and local character

Photograph date: July 2009

Total = 5

Included in the Local List