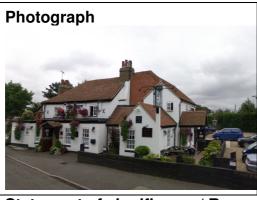

| Building Name/No: | The Hut PH, Old<br>Orchard | Serial<br>No: | 292          |
|-------------------|----------------------------|---------------|--------------|
| Address:          | Old Orchard Close, UB3 2LH |               |              |
| Ward:             | Yiewsley                   | Use:          | Public House |

## Statement of significance/ Reasons for designation

<u>Architectural</u>: Circa18th century cottage of two storeys, two windows wide with additions. Fairly high pitched asymmetrical plain tiled roof, hipped at left with end chimneys. Painted brick, first floor has small-paned casements under brick arches. On ground floor projecting modern public house front. Two storey extension to rear west elevation, single storey to side.

Townscape: Contributes to street scene and local character

Photograph date: July 2009

Total = 5

Included in the Local List