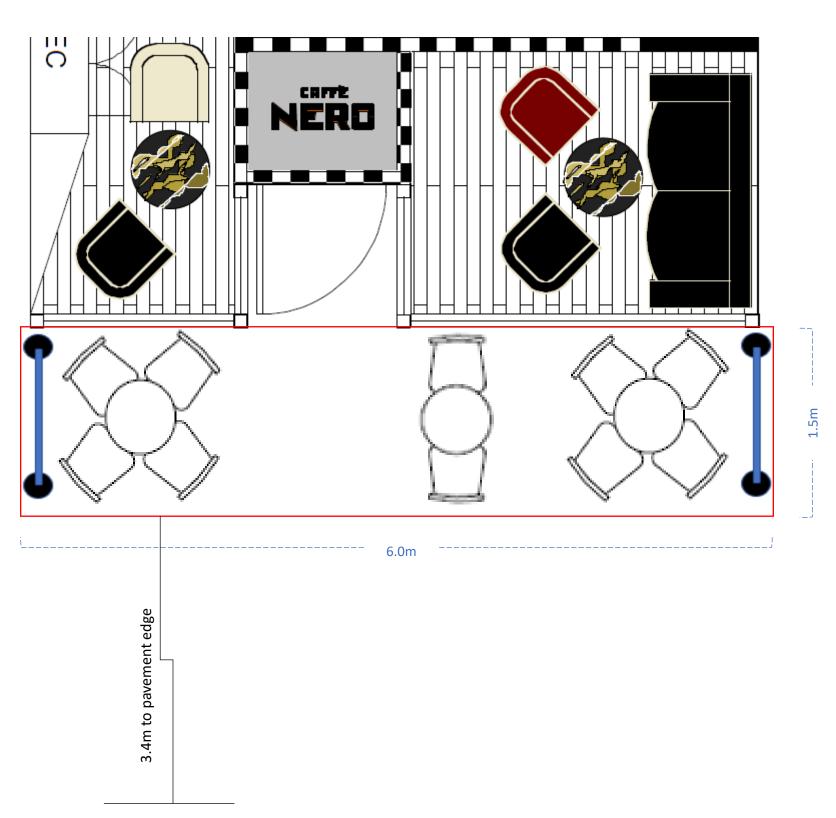

| Application details                                                                                                       |                                                                                                                                                                                                                        |
|---------------------------------------------------------------------------------------------------------------------------|------------------------------------------------------------------------------------------------------------------------------------------------------------------------------------------------------------------------|
| Proposed size of pavement area to be licensed (in metres)                                                                 | 1.5m x 6.0m                                                                                                                                                                                                            |
| Description of furniture to be place on the pavement                                                                      | Tables counters or shelves on which food or drink can be placed, Chairs benches or other forms of seating, Umbrellas barriers heaters and other articles used in connection with outdoor consumption of food and drink |
| Number of tables                                                                                                          | 3                                                                                                                                                                                                                      |
| Number of chairs                                                                                                          | 10                                                                                                                                                                                                                     |
| Please provide a brief description of how the furniture will be used.                                                     | For the consumption of food and drink by Caffe Nero customers                                                                                                                                                          |
| Do you currently have a tables and chairs licence or an application that is still to be determined?                       | Yes                                                                                                                                                                                                                    |
| Licence number                                                                                                            | MAU026449                                                                                                                                                                                                              |
| Do you currently have a premises licence authorising the sale of alcohol or an application that is still to be determined | No                                                                                                                                                                                                                     |

| Uploads                                                                                                                 |                                                                                               |
|-------------------------------------------------------------------------------------------------------------------------|-----------------------------------------------------------------------------------------------|
| Please upload a plan/map of the proposed licensed area (to include measurements and showing furniture) Maximum size 2MB | file/0AFEA1F5-0687-4EFB-A2FF-<br>70D3D5DF3CEB/Ruislip Outdoor Seating.pdf                     |
| Please upload evidence of public liability insurance to £2 million. Maximum size 2MB                                    | file/2F9C9D04-5831-4C9C-8E90-33B974B2F2C3<br>/1. CN-HH-C1 Liability TWIC Letter 2021-2022.pdf |
| Please upload evidence that you have the right to occupy the premises e.g. lease Maximum size 2MB                       | file/13EC77E4-AB7A-4961-A197-0BA7890C1AC4 /3.Lease.pdf                                        |