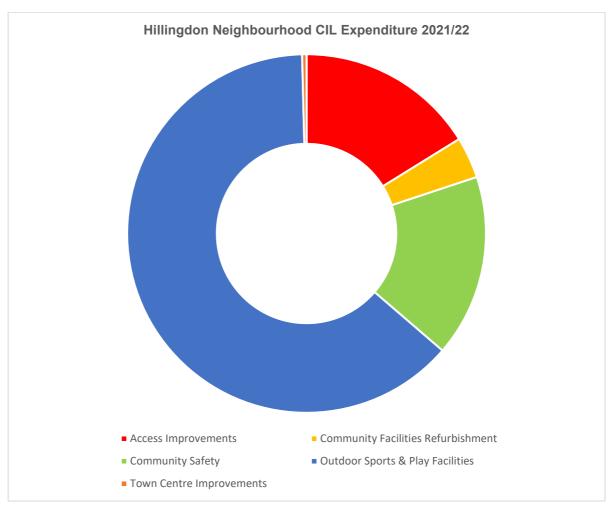

## **Neighbourhood CIL**

- 2.10 Neighbourhood CIL funding schemes across the borough are delivered through the Chrysalis programme local bids are accepted and reviewed for funding. In 2020/21, 15% of HCIL collected was spent on the local schemes in the Chrysalis Programme.
- 2.11 A total of £451,061.27 was spent on the Chrysalis programme in the 2020/21 financial year.
- 2.12 Figure 1 below summarises the type of schemes that were funded as part of the Chrysalis Programme and the percentage of the total fund each project category spent. Please see Appendix 2 for a full breakdown of schemes.

Figure 1: Hillingdon Neighbourhood CIL Expenditure 2021/22