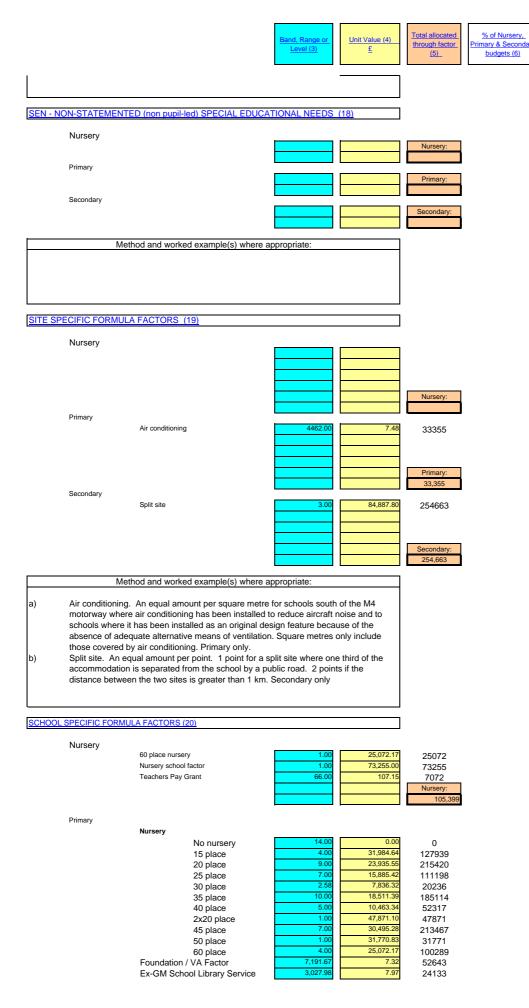

|          | Nursery / Primary / Secondar   | ry schools         | (3)<br>Total age-<br>weighted<br>funding | (4) Total Additional Pupil Led Funding | (5)<br>Total LSC<br>Funding | (6) Total Special Educational Needs (pupil | (7)<br>Social<br>Deprivation | (8) Total Special non statemented (non pupii-led) Educational Needs | (9)<br>Total Site-<br>specific factors | (10)<br>Total School-<br>specific<br>factors | (11)<br>Total budget<br>adjustments | (12)<br>Minimum<br>funding<br>guarantee | (13) TO             | TAL BUDGET S                                           | HARE                |
|----------|--------------------------------|--------------------|------------------------------------------|----------------------------------------|-----------------------------|--------------------------------------------|------------------------------|---------------------------------------------------------------------|----------------------------------------|----------------------------------------------|-------------------------------------|-----------------------------------------|---------------------|--------------------------------------------------------|---------------------|
|          | (1) School name                | (2) DfES<br>number | £                                        | £                                      | £                           | £                                          | £                            | £                                                                   | £                                      | £                                            | £                                   | £                                       | £                   | (13a) January 2006 Pupil Count (FTE registered pupils) | (14)<br>£ per pupil |
|          | Nursery Schools                |                    |                                          |                                        |                             |                                            |                              |                                                                     |                                        |                                              |                                     |                                         |                     |                                                        |                     |
|          | McMillan Nursery School        | 1000               | 0                                        | 175,471                                |                             | 13,730                                     | 0                            | 0                                                                   | 0                                      | 105,399                                      | 0                                   | 0                                       | 294,600             | 66                                                     | 4,464               |
|          | ,                              |                    |                                          |                                        |                             |                                            | -                            |                                                                     |                                        | ,                                            |                                     |                                         | , , , , , , , , , , |                                                        | , -                 |
|          | (25) Total/average Nursery Sch | <u>nools</u>       | 0                                        | 175,471                                |                             | 13,730                                     | 0                            | 0                                                                   | 0                                      | 105,399                                      | 0                                   | 0                                       | 294,600             | 66                                                     | 4,464               |
|          |                                |                    | ·                                        | ***                                    |                             |                                            |                              |                                                                     |                                        |                                              |                                     | <u> </u>                                |                     |                                                        |                     |
|          | Primary Schools                |                    |                                          |                                        |                             |                                            |                              |                                                                     |                                        |                                              |                                     |                                         |                     |                                                        |                     |
|          | Belmore Primary School         | 2000               | 1,129,058                                | 119,859                                |                             | 130,333                                    | 74,189                       | 0                                                                   | 0                                      | 198,675                                      | 0                                   | 0                                       | 1,652,114           | 530                                                    | 3,117               |
|          | Bourne Primary School          | 2003               | 455,956                                  | 39,880                                 |                             | 37,618                                     | 0                            | 0                                                                   | 0                                      | 169,707                                      | 0                                   | 0                                       | 703,161             | 215                                                    | 3,271               |
| <u> </u> | Breakspear Junior School       | 2004               | 788,624                                  | 0                                      |                             | 54,647                                     | 0                            | 0                                                                   | 0                                      | 154,343                                      | 0                                   | 0                                       | 997,614             | 350                                                    | 2,850               |
|          | Colham Manor Primary School    | 2010               | 1,032,015                                | 118,699                                |                             | 125,264                                    | 58,880                       | 0                                                                   | 0                                      | 182,606                                      | 0                                   | 0                                       | 1,517,464           | 493                                                    | 3,078               |
|          | Coteford Junior School         | 2011               | 597,101                                  | 0                                      |                             | 265,483                                    | 29,067                       | 0                                                                   | 0                                      | 204,641                                      | 0                                   | 0                                       | 1,096,292           | 265                                                    | 4,137               |
|          | Coteford Infant School         | 2012               | 365,999                                  | 97,129                                 |                             | 196,232                                    | 12,044                       | 0                                                                   | 0                                      | 192,975                                      | 0                                   | 0                                       | 864,380             | 193                                                    | 4,479               |
|          | Deanesfield Primary School     | 2016               | 1,067,947                                | 136,068                                |                             | 313,642                                    | 589                          | 0                                                                   | 0                                      | 226,576                                      | 0                                   | 5,147                                   | 1,749,969           | 514                                                    | 3,405               |
|          | Field End Junior School        | 2018               | 838,194                                  | 0                                      |                             | 44,873                                     | 12,365                       | 0                                                                   | 0                                      | 169,365                                      | 0                                   | 0                                       | 1,064,797           | 372                                                    | 2,862               |
|          | Field End Infant School        | 2019               | 589,671                                  | 173,972                                |                             | 38,976                                     | 10,598                       | 0                                                                   | 0                                      | 177,191                                      | 0                                   | 0                                       | 990,407             | 314                                                    | 3,154               |
|          | Glebe Primary School           | 2020               | 572,758                                  | 73,803                                 |                             | 186,292                                    | 5,143                        | 0                                                                   | 0                                      | 174,415                                      | 0                                   | 0                                       | 1,012,410           | 271                                                    | 3,736               |
|          | Harefield Junior School        | 2023               | 497,959                                  | 0                                      |                             | 77,129                                     | 24,730                       | 0                                                                   | 0                                      | 147,031                                      | 0                                   | 21,550                                  | 768,399             | 221                                                    | 3,477               |
|          | Harefield Infant School        | 2024               | 381,022                                  | 103,306                                |                             | 39,221                                     | 15,898                       | 0                                                                   | 0                                      | 167,329                                      | 0                                   | 0                                       | 706,776             | 199                                                    | 3,552               |
|          | Harlyn Primary School          | 2025               | 813,866                                  | 87,096                                 |                             | 65,725                                     | 0                            | 0                                                                   | 0                                      | 170,523                                      | 0                                   | 0                                       | 1,137,210           | 382                                                    | 2,977               |
|          | Harmondsworth Primary School   | 2026               | 440,890                                  | 53,173                                 |                             | 40,507                                     | 7,066                        | 0                                                                   | 7,857                                  | 171,729                                      | 0                                   | 11,316                                  | 732,539             | 213                                                    | 3,439               |
|          | Heathrow Primary School        | 2029               | 645,836                                  | 86,156                                 |                             | 46,768                                     | 0                            | 0                                                                   | 0                                      | 165,000                                      | 0                                   | 0                                       | 943,760             | 303                                                    | 3,115               |
|          | Lady Bankes Junior School      | 2032               | 673,710                                  | 0                                      |                             | 48,493                                     | 5,888                        | 0                                                                   | 0                                      | 161,626                                      | 0                                   | 0                                       | 889,716             | 299                                                    | 2,976               |
| ļ        | Lady Bankes Infant School      | 2033               | 507,607                                  | 148,421                                |                             | 36,733                                     | 4,122                        | 0                                                                   | 0                                      | 190,574                                      | 0                                   | 0                                       | 887,457             | 263                                                    | 3,374               |
|          | Longmead Primary School        | 2034               | 373,636                                  | 39,880                                 |                             | 59,452                                     | 57,978                       | 0                                                                   | 0                                      | 208,785                                      | 0                                   | 0                                       | 739,731             | 179                                                    | 4,133               |
|          | Minet Junior School            | 2036               | 941,842                                  | 0                                      |                             | 74,330                                     | 91,436                       | 0                                                                   | 0                                      | 192,326                                      | 0                                   | 5,208                                   | 1,305,142           | 418                                                    | 3,122               |