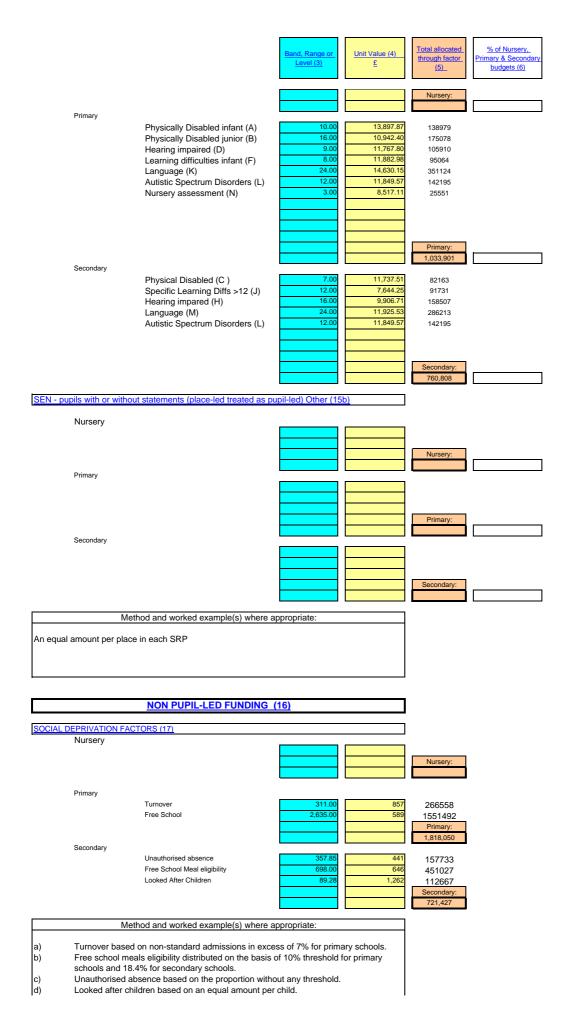

|          | Nursery / Primary / Secondar   | ry schools         | (3)<br>Total age-<br>weighted<br>funding | (4) Total Additional Pupil Led Funding | (5)<br>Total LSC<br>Funding | (6) Total Special Educational Needs (pupil | (7)<br>Social<br>Deprivation | (8) Total Special non statemented (non pupii-led) Educational Needs | (9)<br>Total Site-<br>specific factors | (10)<br>Total School-<br>specific<br>factors | (11)<br>Total budget<br>adjustments | (12)<br>Minimum<br>funding<br>guarantee | (13) TO             | TAL BUDGET S                                           | HARE                |
|----------|--------------------------------|--------------------|------------------------------------------|----------------------------------------|-----------------------------|--------------------------------------------|------------------------------|---------------------------------------------------------------------|----------------------------------------|----------------------------------------------|-------------------------------------|-----------------------------------------|---------------------|--------------------------------------------------------|---------------------|
|          | (1) School name                | (2) DfES<br>number | £                                        | £                                      | £                           | £                                          | £                            | £                                                                   | £                                      | £                                            | £                                   | £                                       | £                   | (13a) January 2006 Pupil Count (FTE registered pupils) | (14)<br>£ per pupil |
|          | Nursery Schools                |                    |                                          |                                        |                             |                                            |                              |                                                                     |                                        |                                              |                                     |                                         |                     |                                                        |                     |
|          | McMillan Nursery School        | 1000               | 0                                        | 175,471                                |                             | 13,730                                     | 0                            | 0                                                                   | 0                                      | 105,399                                      | 0                                   | 0                                       | 294,600             | 66                                                     | 4,464               |
|          | ,                              |                    |                                          |                                        |                             |                                            | -                            |                                                                     |                                        | ,                                            |                                     |                                         | , , , , , , , , , , |                                                        | , -                 |
|          | (25) Total/average Nursery Sch | <u>nools</u>       | 0                                        | 175,471                                |                             | 13,730                                     | 0                            | 0                                                                   | 0                                      | 105,399                                      | 0                                   | 0                                       | 294,600             | 66                                                     | 4,464               |
|          |                                |                    | ·                                        | ***                                    |                             |                                            |                              |                                                                     |                                        |                                              |                                     | <u> </u>                                |                     |                                                        |                     |
|          | Primary Schools                |                    |                                          |                                        |                             |                                            |                              |                                                                     |                                        |                                              |                                     |                                         |                     |                                                        |                     |
|          | Belmore Primary School         | 2000               | 1,129,058                                | 119,859                                |                             | 130,333                                    | 74,189                       | 0                                                                   | 0                                      | 198,675                                      | 0                                   | 0                                       | 1,652,114           | 530                                                    | 3,117               |
|          | Bourne Primary School          | 2003               | 455,956                                  | 39,880                                 |                             | 37,618                                     | 0                            | 0                                                                   | 0                                      | 169,707                                      | 0                                   | 0                                       | 703,161             | 215                                                    | 3,271               |
| <u> </u> | Breakspear Junior School       | 2004               | 788,624                                  | 0                                      |                             | 54,647                                     | 0                            | 0                                                                   | 0                                      | 154,343                                      | 0                                   | 0                                       | 997,614             | 350                                                    | 2,850               |
|          | Colham Manor Primary School    | 2010               | 1,032,015                                | 118,699                                |                             | 125,264                                    | 58,880                       | 0                                                                   | 0                                      | 182,606                                      | 0                                   | 0                                       | 1,517,464           | 493                                                    | 3,078               |
|          | Coteford Junior School         | 2011               | 597,101                                  | 0                                      |                             | 265,483                                    | 29,067                       | 0                                                                   | 0                                      | 204,641                                      | 0                                   | 0                                       | 1,096,292           | 265                                                    | 4,137               |
|          | Coteford Infant School         | 2012               | 365,999                                  | 97,129                                 |                             | 196,232                                    | 12,044                       | 0                                                                   | 0                                      | 192,975                                      | 0                                   | 0                                       | 864,380             | 193                                                    | 4,479               |
|          | Deanesfield Primary School     | 2016               | 1,067,947                                | 136,068                                |                             | 313,642                                    | 589                          | 0                                                                   | 0                                      | 226,576                                      | 0                                   | 5,147                                   | 1,749,969           | 514                                                    | 3,405               |
|          | Field End Junior School        | 2018               | 838,194                                  | 0                                      |                             | 44,873                                     | 12,365                       | 0                                                                   | 0                                      | 169,365                                      | 0                                   | 0                                       | 1,064,797           | 372                                                    | 2,862               |
|          | Field End Infant School        | 2019               | 589,671                                  | 173,972                                |                             | 38,976                                     | 10,598                       | 0                                                                   | 0                                      | 177,191                                      | 0                                   | 0                                       | 990,407             | 314                                                    | 3,154               |
|          | Glebe Primary School           | 2020               | 572,758                                  | 73,803                                 |                             | 186,292                                    | 5,143                        | 0                                                                   | 0                                      | 174,415                                      | 0                                   | 0                                       | 1,012,410           | 271                                                    | 3,736               |
|          | Harefield Junior School        | 2023               | 497,959                                  | 0                                      |                             | 77,129                                     | 24,730                       | 0                                                                   | 0                                      | 147,031                                      | 0                                   | 21,550                                  | 768,399             | 221                                                    | 3,477               |
|          | Harefield Infant School        | 2024               | 381,022                                  | 103,306                                |                             | 39,221                                     | 15,898                       | 0                                                                   | 0                                      | 167,329                                      | 0                                   | 0                                       | 706,776             | 199                                                    | 3,552               |
|          | Harlyn Primary School          | 2025               | 813,866                                  | 87,096                                 |                             | 65,725                                     | 0                            | 0                                                                   | 0                                      | 170,523                                      | 0                                   | 0                                       | 1,137,210           | 382                                                    | 2,977               |
|          | Harmondsworth Primary School   | 2026               | 440,890                                  | 53,173                                 |                             | 40,507                                     | 7,066                        | 0                                                                   | 7,857                                  | 171,729                                      | 0                                   | 11,316                                  | 732,539             | 213                                                    | 3,439               |
|          | Heathrow Primary School        | 2029               | 645,836                                  | 86,156                                 |                             | 46,768                                     | 0                            | 0                                                                   | 0                                      | 165,000                                      | 0                                   | 0                                       | 943,760             | 303                                                    | 3,115               |
|          | Lady Bankes Junior School      | 2032               | 673,710                                  | 0                                      |                             | 48,493                                     | 5,888                        | 0                                                                   | 0                                      | 161,626                                      | 0                                   | 0                                       | 889,716             | 299                                                    | 2,976               |
| ļ        | Lady Bankes Infant School      | 2033               | 507,607                                  | 148,421                                |                             | 36,733                                     | 4,122                        | 0                                                                   | 0                                      | 190,574                                      | 0                                   | 0                                       | 887,457             | 263                                                    | 3,374               |
|          | Longmead Primary School        | 2034               | 373,636                                  | 39,880                                 |                             | 59,452                                     | 57,978                       | 0                                                                   | 0                                      | 208,785                                      | 0                                   | 0                                       | 739,731             | 179                                                    | 4,133               |
|          | Minet Junior School            | 2036               | 941,842                                  | 0                                      |                             | 74,330                                     | 91,436                       | 0                                                                   | 0                                      | 192,326                                      | 0                                   | 5,208                                   | 1,305,142           | 418                                                    | 3,122               |