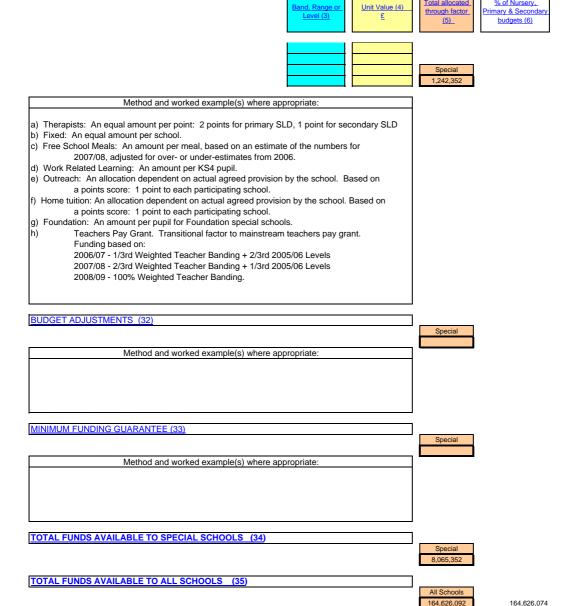

LEA **PUPIL-LED FUNDING (28)** BES Secondary 17393 SLD Primary 36818 MLD Primary 294.7 23583 MLD Secondary 294.7 50999 SLD Secondary 545.45 35454 **BES Primary** 294.7 8549 Method and worked example(s) where appropriate: An equal amount per PLASC Jan 06 pupil, with a weighting of 1.85 for SLD schools. SOCIAL DEPRIVATION FACTORS (29) Method and worked example(s) where appropriate: SITE SPECIFIC FORMULA FACTORS (30) Hydrotherapy Method and worked example(s) where appropriate: An allocation per hydrotherapy pool agreed by the LEA as part of the design of the school. SCHOOL SPECIFIC FORMULA FACTORS (31) Therapists 86150 142,415.1 854491 Fixed Free school meals 47546 Work related learning 394.4 38261 Outreach 20,000.0 60000 Home Tuition 20,000.0 20000 Ex - GM 1399

Teachers Pay Grant

134506



103 Table 4 2007-08

% of Nursery.