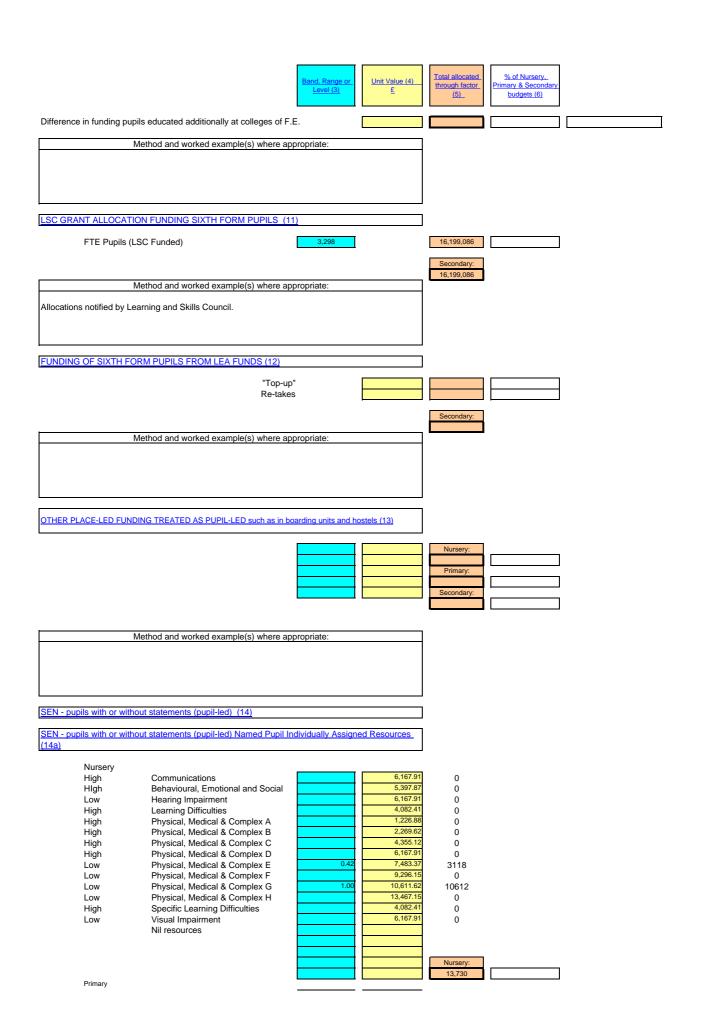

| 2,432.96 |               |                     |
|                          | 7           | 11                                              | 1.34 | 3,272.12 |               |                     |
| 3                        | 8           | 12                                              | 1.34 | 3,272.12 | Primary:      |                     |
|                          | 9           | 13                                              | 1.34 | 3,272.12 | 52,320,405.64 |                     |
| 4                        | 10          | 14                                              | 1.57 | 3,828.38 | Secondary:    |                     |
| ·                        | 11          | 15                                              | 1.57 | 3,828.38 | 49,100,443.88 |                     |



|           |                                   | Band, Range or<br>Level (3) | Unit Value (4) | Total allocated through factor (5) | % of Nursery. Primary & Secondary budgets (6) |
|-----------|-----------------------------------|-----------------------------|----------------|------------------------------------|-----------------------------------------------|
| High      | Communications                    | 36.25                       | 6,167.91       | 223587                             |                                               |
| High      | Behavioural, Emotional and Social | 9.65                        | 5,397.87       | 52067                              |                                               |
| Low       | Hearing Impairment                | 2.00