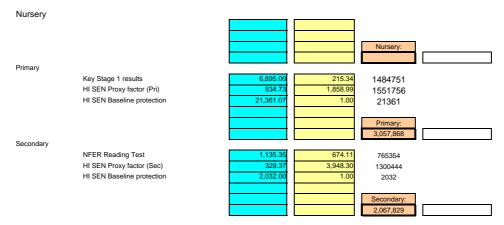

|
|           |                                   |                             |                |                                    |                                               |
|           |                                   |                             |                | Secondary:                         |                                               |
|           |                                   |                             |                | 1,361,881                          |                                               |
|           |                                   |                             |                |                                    |                                               |

# SEN - pupils with or without statements (pupil-led) Other (14b)



#### Method and worked example(s) where appropriate:

- a) KS1 results based on the number of pupils attaining level 2C or less for reading in the last 4 years. Primary only.
- NFER reading test based on a fixed amount per point: 1 point for scores 78-85,
   2 points for 71-77; and 3 points for 70 or less. Secondary only.
- c) Hi SEN Proxy (Pri): A weighted points score based on whether Hillingdon resident pupils have English as a Foreign Language, are in a low social deprivation category and if they achieved level 1 or lower at Key Stage 1 Maths. Nursery and infant score extrapolated from junior score.
- d) Hi SEN Proxy (Sec): A weighted points score based on whether Hillingdon resident pupils have English as a Foreign Language, are in a low social deprivation category and if they achie