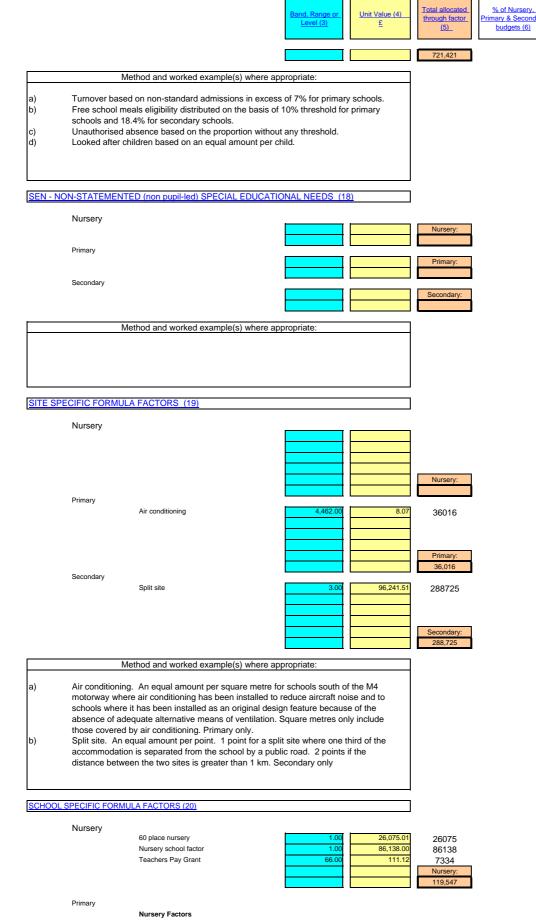

e based on whether Hillingdon resident pupils have English as a Foreign Language, are in a low social deprivation category and if they achieved level 1 or lower at Key Stage 1 Maths. Nursery and infant score extrapolated from junior score.
- d) Hi SEN Proxy (Sec): A weighted points score based on whether Hillingdon resident pupils have English as a Foreign Language, are in a low social deprivation category and if they achieved level 2 or lower at Key Stage 2 English
- and if they achieved level 2 or lower at Key Stage 2 English.

  e) Baseline adjustment. If primary allocations are less than a 5% increase or if secondary allocations are less than a 4% increase (or lower than half the value of actual numbers of otherwise unfunded high incidence statements at Jan 06 multiplied by 1.4286.





|   |                              | Band, Range or<br>Level (3) | Unit Value (4) | Total allocated through factor | Pri |
|---|------------------------------|-----------------------------|----------------|--------------------------------|-----|
|   |                              |                             | _              | <u>(5)</u>                     |     |
|   |                              |                             |                |                                |     |
|   | No nursery                   | 14.00                       | 0.00           | 0                              |     |
|   | 15 place                     | 4.00                        | 33,263.65      | 133055                         |     |
|   | 20 place                     | 9.00