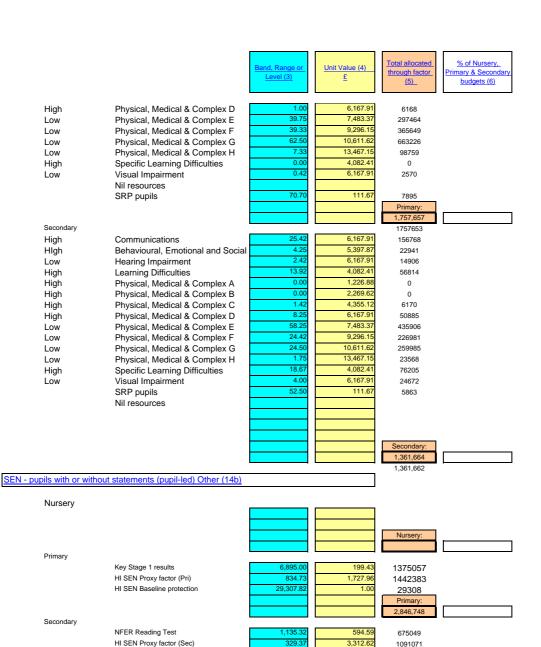

irment 0 High Learning Difficulties 0 Physical, Medical & Complex A High 0 Physical, Medical & Complex B 2,269.6 High 0 Physical, Medical & Complex C 4,355.1 High 0 Physical, Medical & Complex D 6.167.9 High Low Physical, Medical & Complex E 7 483 3 3118 9.296.1 Low Physical, Medical & Complex F 0 10.611.62 Low Physical, Medical & Complex G 10612 Low Physical, Medical & Complex H 13,467,1 0 4,082.4 High Specific Learning Difficulties 0 6,167.9 0 Low Visual Impairment Nil resources Primary 13730 High Communications 6,167.91 Hlgh Behavioural, Emotional and Social 5.397.87 52067 6,167.9 Low Hearing Impairment 12336 4,082.4 High Learning Difficulties 14288 1,226.8 0.00 High Physical, Medical & Complex A 0 Physical, Medical & Complex B 2,269.6 High 946 High Physical, Medical & Complex C 12702



#### Method and worked example(s) where appropriate:

 a) KS1 results based on the number of pupils attaining level 2C or less for reading in the last 4 years. Primary only.

HI SEN Baseline protection

- NFER reading test based on a fixed amount per point: 1 point for scores 78-85,
   2 points for 71-77; and 3 points for 70 or less. Secondary only.
- c) Hi SEN Proxy (Pri): A weighted points score based on whether Hillingdon resident pupils have English as a Foreign Language, are in a low social deprivation category and if they achieved level 1 or lower at Key Stage 1 Maths. Nursery and infant score extrapolated from junior score.
- d) Hi SEN Proxy (Sec): A weighted points score based on whether Hillingdon resident pupils have English as a Foreign Language, are in a low social deprivatio