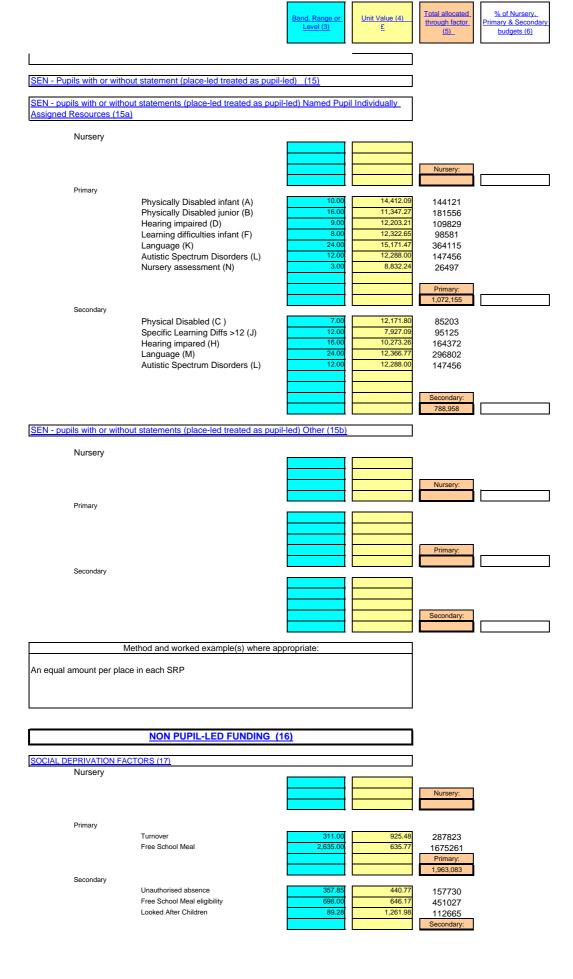

ore based on whether Hillingdon resident pupils have English as a Foreign Language, are in a low social deprivation category and if they achieved level 1 or lower at Key Stage 1 Maths. Nursery and infant score extrapolated from junior score.
- d) Hi SEN Proxy (Sec): A weighted points score based on whether Hillingdon resident pupils have English as a Foreign Language, are in a low social deprivation category and if they achieved level 2 or lower at Key Stage 2 English
- and if they achieved level 2 or lower at Key Stage 2 English.

  e) Baseline adjustment. If primary allocations are less than a 5% increase or if secondary allocations are less than a 4% increase (or lower than half the value of actual numbers of otherwise unfunded high incidence statements at Jan 06 multiplied by 1.4286.





|   |                              | Band, Range or<br>Level (3) | Unit Value (4) | Total allocated through factor | Pri |
|---|------------------------------|-----------------------------|----------------|--------------------------------|-----|
|   |                              |                             | _              | <u>(5)</u>                     |     |
|   |                              |                             |                |                                |     |
|   | No nursery                   | 14.00                       | 0.00           | 0                              |     |
|   | 15 place                     | 4.00                        | 33,263.65      | 133055                         |     |
|   | 20 place                     | 9.00