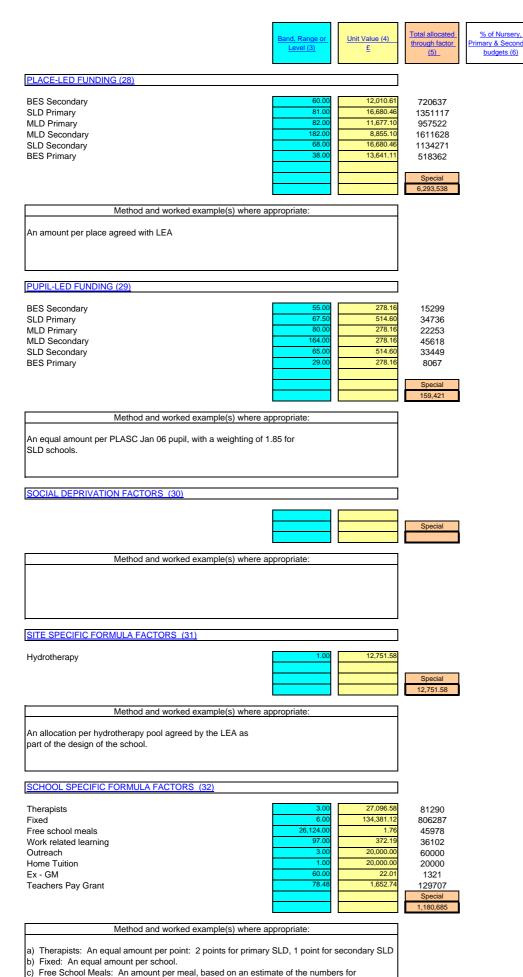

|          | Nursery / Primary / Secondar   | ry schools         | (3)<br>Total age-<br>weighted<br>funding | (4) Total Additional Pupil Led Funding | (5)<br>Total LSC<br>Funding | (6) Total Special Educational Needs (pupil | (7)<br>Social<br>Deprivation | (8) Total Special non statemented (non pupii-led) Educational Needs | (9)<br>Total Site-<br>specific factors | (10)<br>Total School-<br>specific<br>factors | (11)<br>Total budget<br>adjustments | (12)<br>Minimum<br>funding<br>guarantee | (13) TO             | TAL BUDGET S                                           | HARE                |
|----------|--------------------------------|--------------------|------------------------------------------|----------------------------------------|-----------------------------|--------------------------------------------|------------------------------|---------------------------------------------------------------------|----------------------------------------|----------------------------------------------|-------------------------------------|-----------------------------------------|---------------------|--------------------------------------------------------|---------------------|
|          | (1) School name                | (2) DfES<br>number | £                                        | £                                      | £                           | £                                          | £                            | £                                                                   | £                                      | £                                            | £                                   | £                                       | £                   | (13a) January 2006 Pupil Count (FTE registered pupils) | (14)<br>£ per pupil |
|          | Nursery Schools                |                    |                                          |                                        |                             |                                            |                              |                                                                     |                                        |                                              |                                     |                                         |                     |                                                        |                     |
|          | McMillan Nursery School        | 1000               | 0                                        | 175,471                                |                             | 13,730                                     | 0                            | 0                                                                   | 0                                      | 105,399                                      | 0                                   | 0                                       | 294,600             | 66                                                     | 4,464               |
|          | ,                              |                    |                                          |                                        |                             |                                            | -                            |                                                                     |                                        | ,                                            |                                     |                                         | , , , , , , , , , , |                                                        | , -                 |
|          | (25) Total/average Nursery Sch | <u>nools</u>       | 0                                        | 175,471                                |                             | 13,730                                     | 0                            | 0                                                                   | 0                                      | 105,399                                      | 0                                   | 0                                       | 294,600             | 66                                                     | 4,464               |
|          |                                |                    | ·                                        | ***                                    |                             |                                            |                              |                                                                     |                                        |                                              |                                     | <u> </u>                                |                     |                                                        |                     |
|          | Primary Schools                |                    |                                          |                                        |                             |                                            |                              |                                                                     |                                        |                                              |                                     |                                         |                     |                                                        |                     |
|          | Belmore Primary School         | 2000               | 1,129,058                                | 119,859                                |                             | 130,333                                    | 74,189                       | 0                                                                   | 0                                      | 198,675                                      | 0                                   | 0                                       | 1,652,114           | 530                                                    | 3,117               |
|          | Bourne Primary School          | 2003               | 455,956                                  | 39,880                                 |                             | 37,618                                     | 0                            | 0                                                                   | 0                                      | 169,707                                      | 0                                   | 0                                       | 703,161             | 215                                                    | 3,271               |
| <u> </u> | Breakspear Junior School       | 2004               | 788,624                                  | 0                                      |                             | 54,647                                     | 0                            | 0                                                                   | 0                                      | 154,343                                      | 0                                   | 0                                       | 997,614             | 350                                                    | 2,850               |
|          | Colham Manor Primary School    | 2010               | 1,032,015                                | 118,699                                |                             | 125,264                                    | 58,880                       | 0                                                                   | 0                                      | 182,606                                      | 0                                   | 0                                       | 1,517,464           | 493                                                    | 3,078               |
|          | Coteford Junior School         | 2011               | 597,101                                  | 0                                      |                             | 265,483                                    | 29,067                       | 0                                                                   | 0                                      | 204,641                                      | 0                                   | 0                                       | 1,096,292           | 265                                                    | 4,137               |
|          | Coteford Infant School         | 2012               | 365,999                                  | 97,129                                 |                             | 196,232                                    | 12,044                       | 0                                                                   | 0                                      | 192,975                                      | 0                                   | 0                                       | 864,380             | 193                                                    | 4,479               |
|          | Deanesfield Primary School     | 2016               | 1,067,947                                | 136,068                                |                             | 313,642                                    | 589                          | 0                                                                   | 0                                      | 226,576                                      | 0                                   | 5,147                                   | 1,749,969           | 514                                                    | 3,405               |
|          | Field End Junior School        | 2018               | 838,194                                  | 0                                      |                             | 44,873                                     | 12,365                       | 0                                                                   | 0                                      | 169,365                                      | 0                                   | 0                                       | 1,064,797           | 372                                                    | 2,862               |
|          | Field End Infant School        | 2019               | 589,671                                  | 173,972                                |                             | 38,976                                     | 10,598                       | 0                                                                   | 0                                      | 177,191                                      | 0                                   | 0                                       | 990,407             | 314                                                    | 3,154               |
|          | Glebe Primary School           | 2020               | 572,758                                  | 73,803                                 |                             | 186,292                                    | 5,143                        | 0                                                                   | 0                                      | 174,415                                      | 0                                   | 0                                       | 1,012,410           | 271                                                    | 3,736               |
|          | Harefield Junior School        | 2023               | 497,959                                  | 0                                      |                             | 77,129                                     | 24,730                       | 0                                                                   | 0                                      | 147,031                                      | 0                                   | 21,550                                  | 768,399             | 221                                                    | 3,477               |
|          | Harefield Infant School        | 2024               | 381,022                                  | 103,306                                |                             | 39,221                                     | 15,898                       | 0                                                                   | 0                                      | 167,329                                      | 0                                   | 0                                       | 706,776             | 199                                                    | 3,552               |
|          | Harlyn Primary School          | 2025               | 813,866                                  | 87,096                                 |                             | 65,725                                     | 0                            | 0                                                                   | 0                                      | 170,523                                      | 0                                   | 0                                       | 1,137,210           | 382                                                    | 2,977               |
|          | Harmondsworth Primary School   | 2026               | 440,890                                  | 53,173                                 |                             | 40,507                                     | 7,066                        | 0                                                                   | 7,857                                  | 171,729                                      | 0                                   | 11,316                                  | 732,539             | 213                                                    | 3,439               |
|          | Heathrow Primary School        | 2029               | 645,836                                  | 86,156                                 |                             | 46,768                                     | 0                            | 0                                                                   | 0                                      | 165,000                                      | 0                                   | 0                                       | 943,760             | 303                                                    | 3,115               |
|          | Lady Bankes Junior School      | 2032               | 673,710                                  | 0                                      |                             | 48,493                                     | 5,888                        | 0                                                                   | 0                                      | 161,626                                      | 0                                   | 0                                       | 889,716             | 299                                                    | 2,976               |
| ļ        | Lady Bankes Infant School      | 2033               | 507,607                                  | 148,421                                |                             | 36,733                                     | 4,122                        | 0                                                                   | 0                                      | 190,574                                      | 0                                   | 0                                       | 887,457             | 263                                                    | 3,374               |
|          | Longmead Primary School        | 2034               | 373,636                                  | 39,880                                 |                             | 59,452                                     | 57,978                       | 0                                                                   | 0                                      | 208,785                                      | 0                                   | 0                                       | 739,731             | 179                                                    | 4,133               |
|          | Minet Junior School            | 2036               | 941,842                                  | 0                                      |                             | 74,330                                     | 91,436                       | 0                                                                   | 0                                      | 192,326                                      | 0                                   | 5,208                                   | 1,305,142           | 418                                                    | 3,122               |