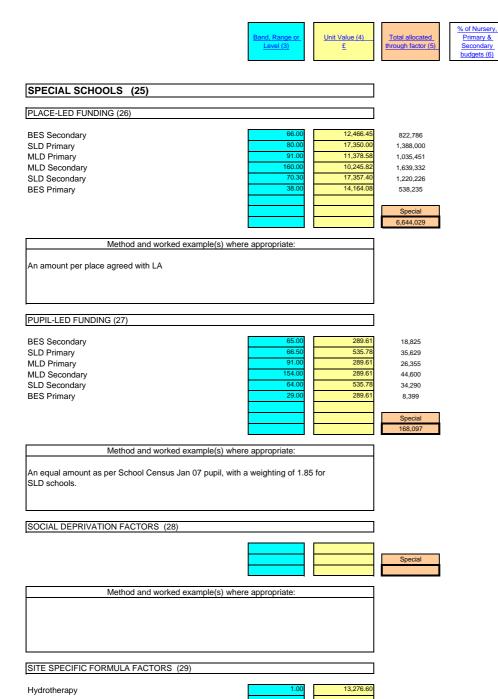

k per year until 2024.

# BUDGET ADJUSTMENTS (20)

TRANSITIONAL PROVISION (21)

Nursery:
Primary:
5,292
Secondary:

#### Method and worked example(s) where appropriate

SRP funding was excluded from the MFG calculations on the proviso that schools were still protected and 4% increases were guaranteed. These allocations reflect that.

ABATEMENT OF Secondary (11-16) FUNDING arising from operation of the LEA's formula

Secondary:

Method and worked example(s) where appropriate:

MINIMUM FUNDING GUARANTEE (23)

Primary:
263,246
Secondary:
264,006

Method and worked example(s) where appropriate:

In accordance with DFES requirements / regulations.

#### TOTAL FUNDS AVAILABLE TO MAINSTREAM SCHOOLS (24)

Nursery: 311,080 Primary: 77,766,436 Secondary: 77,500,619

311,081

77,766,438

77,500,621



Method and worked example(s) where appropriate:

Unit Value (4)

through factor (5

Primary &

#### SCHOOL SPECIFIC FORMULA FACTORS (30)

Therapists Fixed Free school meals Work related learning Outreach Home Tuition Ex - GM Teachers Pay Grant

39,913.9 20,000.0 20,000.0 1,677.76

85,462 839,484 46.924 37,588 60,000 20,000 1,512 134,506

#### Method and worked example(s) where appropriate:

- a) Therapists: An equal amount per point: 2 points for primary SLD, 1 point for secondary SLD
- b) Fixed: An equal amount per school.
  c) Free School Meals: An amount per meal, based on an estimate of the numbers for 2007/08, adjusted for over- or under-estimates from 2006.
- d) Work Related Learning: An amount per KS4 pupil.
- e) Outreach: An allocation dependent on actual agreed provision by the