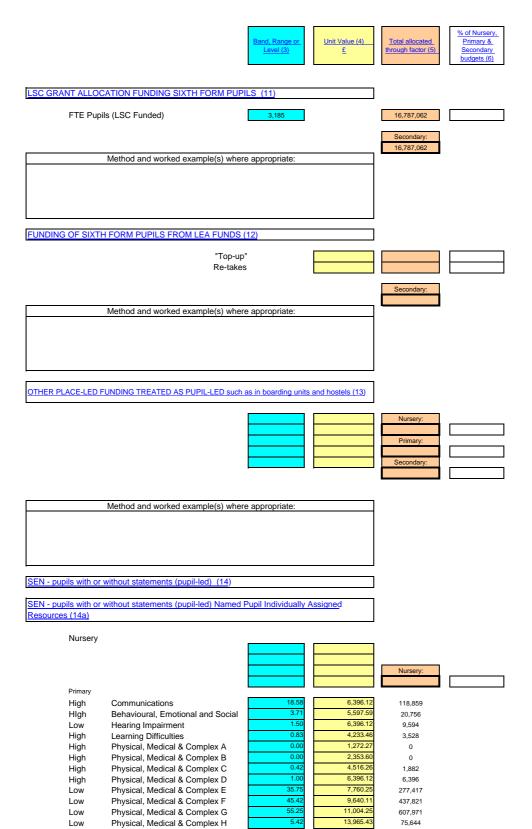

- | Reception | 4  | 1.07 | 2,567.79 |
| 1 | 1         | 5  | 1.01 | 2,422.14 |
|   | 2         | 6  | 1.01 | 2,422.14 |
| 2 | 3         | 7  | 1    | 2,398.16 |
|   | 4         | 8  | 1    | 2,398.16 |
|   | 5         | 9  | 1    | 2,398.16 |
|   | 6         | 10 | 1    | 2,398.16 |
| 3 | 7         | 11 | 1.37 | 3,275.82 |
|   | 8         | 12 | 1.37 | 3,275.82 |
|   | 9         | 13 | 1.37 | 3,275.82 |
| 4 | 10        | 14 | 1.6  | 3,832.71 |
|   | 11        | 15 | 1.6  | 3,832.71 |

|--|

51.539.987.78

Pupil numbers (10a)

Method and worked example(s) where appropriate

All pupils from Reception - Yr 11 are FTE pupils taken from the January pupil count preceeding the start of the financial year in accordance with the new school funding arrangements, with no more in year adjustments.



Specific Learning Difficulties

Visual Impairment

Nil resources

SRP pupils

High

Low

0

6,396

7,479

6,396.12

115.80



793,653

1.428.215

569

3,858.4

#### Method and worked example(s) where appropriate:

 a) KS1 results based on the number of pupils attaining level 2C or less for reading in the last 4 years. Primary only.

NFER Reading Test

HI SEN Proxy factor (Sec)

HI SEN Baseline protection

- NFER reading test based on a fixed amount per point: 1 point for scores 78-85,
   2 points for 71-77; and 3 points for 70 or less. Secondary only.
- c) Hi SEN Proxy (Pri): A weighted points score based on whether Hillingdon resident pupils have English as a Foreign Language, are in a low social deprivation category and if they achieved level 1 or lower at Key Stage 1 Maths. Nursery an