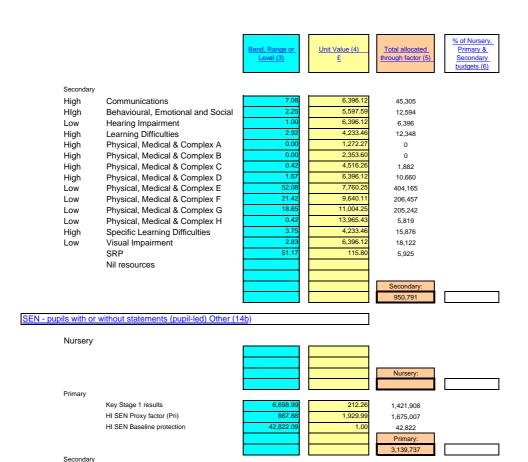

| 3         | 7  | 1    | 2,398.16 |
|   | 4         | 8  | 1    | 2,398.16 |
|   | 5         | 9  | 1    | 2,398.16 |
|   | 6         | 10 | 1    | 2,398.16 |
| 3 | 7         | 11 | 1.37 | 3,275.82 |
|   | 8         | 12 | 1.37 | 3,275.82 |
|   | 9         | 13 | 1.37 | 3,275.82 |
| 4 | 10        | 14 | 1.6  | 3,832.71 |
|   | 11        | 15 | 1.6  | 3,832.71 |

|--|

51.539.987.78

Pupil numbers (10a)

Method and worked example(s) where appropriate

All pupils from Reception - Yr 11 are FTE pupils taken from the January pupil count preceeding the start of the financial year in accordance with the new school funding arrangements, with no more in year adjustments.



Specific Learning Difficulties

Visual Impairment

Nil resources

SRP pupils

High

Low

0

6,396

7,479

6,396.12

115.80



793,653

1.428.215

569

3,858.4

#### Method and worked example(s) where appropriate:

 a) KS1 results based on the number of pupils attaining level 2C or less for reading in the last 4 years. Primary only.

NFER Reading Test

HI SEN Proxy factor (Sec)

HI SEN Baseline protection

- NFER reading test based on a fixed amount per point: 1 point for scores 78-85,
   2 points for 71-77; and 3 points for 70 or less. Secondary only.
- c) Hi SEN Proxy (Pri): A weighted points score based on whether Hillingdon resident pupils have English as a Foreign Language, are in a low social deprivation category and if they achieved level 1 or lower at Key Stage 1 Maths. Nursery and infant score extrapolated from junior score.
- Hi SEN Proxy (Sec): A weighted points score based on whether Hillingdon resid