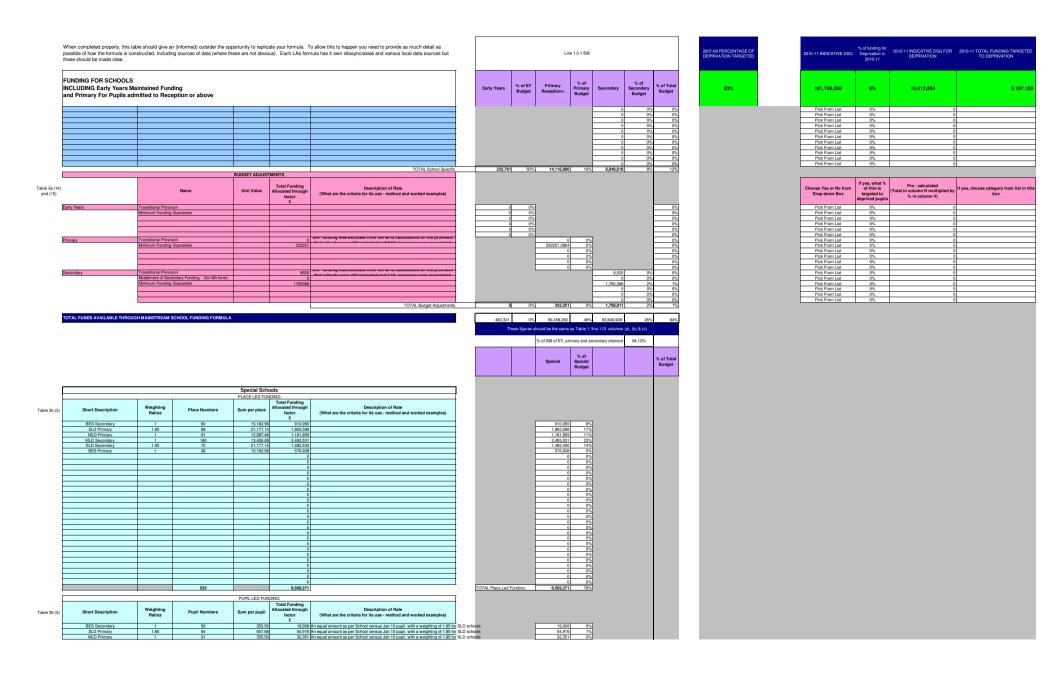

# Children, Schools and Families Financial Data Collection

2010-11

Table 1 - Local Authority Information

abarot@hillingdon.gov.uk

|         |                                                                                                                         |                                       |              |             | Nullibel    | I          |            |             |           |             |
|---------|-------------------------------------------------------------------------------------------------------------------------|---------------------------------------|--------------|-------------|-------------|------------|------------|-------------|-----------|-------------|
| Contact | Amar Barot                                                                                                              | Tel No.                               | 01895 250325 |             | Version No. | 1          | Completion | Date        | 04/05/10  |             |
|         |                                                                                                                         |                                       |              |             |             |            |            |             |           |             |
|         |                                                                                                                         |                                       |              |             |             |            |            |             |           |             |
|         |                                                                                                                         |                                       |              | Fault Va    | Duiman      | 0          | 0          | 0           |           | Net         |
|         | 1 SCHOOLS BUDGET                                                                                                        |                                       |              | Early Years | Primary     | Secondary  | Special    | Gross       | Income    | Net         |
|         | SCHOOLS BUDGET                                                                                                          |                                       |              | (a)         | (b)         | (c)        | (d)        | (e)         | (f)       | (g)         |
|         | 1.0.1 Individual Schools Budget                                                                                         |                                       |              | 463,331     | 90,458,408  | 83,648,901 | 10,899,423 | 185,470,063 |           | 185,470,063 |
|         | 1.0.2 School Standards Grant - Maintained Sc                                                                            | chools                                |              | 22,153      | 3,757,384   | 2,523,799  | 268,364    | 6,571,700   | 6,571,700 | 0           |
|         | 1.0.3 School Standards Grant - Pupil Referral                                                                           | Units                                 |              | 0           | 25,970      | 0          | 0          | 25,970      | 25,970    | 0           |
|         | 1.0.4 School Standards Grant (Personalisatio                                                                            | n) - Maintained Schools               |              |             | 691,684     | 1,336,730  | 33,887     | 2,062,301   | 2,062,301 | 0           |
|         | 1.0.5 School Standards Grant (Personalisatio                                                                            | n) - Pupil Referral Units             |              |             | 1,809       | 0          | 0          | 1,809       | 1,809     | 0           |
|         | 1.0.6 School Development Grant                                                                                          |                                       |              | 3,968       | 3,524,792   | 4,212,383  | 222,703    | 7,963,846   | 7,963,846 | 0           |
|         | 1.0.7 Other Standards Fund Allocation - Devo                                                                            | lved                                  |              | 1,881,329   | 1,277,981   | 755,943    | 48,279     | 3,963,532   | 3,963,532 | 0           |
|         | 1.0.8 Threshold and Performance Pay (Devol                                                                              | ved)                                  |              | 0           | 0           | 0          | 0          | 0           |           | 0           |
|         | 1.0.9 Expenditure on the Free Entitlement in F                                                                          | PVI providers (funded by the LA)      |              | 4,396,576   |             |            |            | 4,396,576   | 1,060,700 | 3,335,876   |
|         | 1.0.10 Central expenditure on education of chil                                                                         | dren under 5                          |              | 517,300     | 0           | 0          | 0          | 517,300     | 0         | 517,300     |
|         |                                                                                                                         |                                       |              |             |             |            |            |             |           |             |
|         | 1.1.1 Support for schools in financial difficulty                                                                       |                                       |              | 0           | 0           | 0          | 0          | 0           | 0         | 0           |
|         | 1.1.2 School-specific contingencies                                                                                     |                                       |              | 0           | 374,672     | 73,640     | 12,242     | 460,554     | 0         | 460,554     |
|         | 1.1.3 Early Years contingency                                                                                           |                                       |              | 520         | 0           | 0          | 0          | 520         | 0         | 520         |
|         | 1 0 1 Decision for available CEN (including                                                                             | :                                     |              |             | 1           |            |            |             |           |             |
|         | <ul><li>1.2.1 Provision for pupils with SEN (including</li><li>1.2.2 Provision for pupils with SEN: provision</li></ul> | ,                                     |              | 0           | 100.770     | 78,771     | 0 100 105  | 0 0 10 001  | 0         | 0 040 004   |
|         | 1.2.3 Support for inclusion                                                                                             | not included in line 1.2.1            |              | 557         | 466,778     |            | 2,102,495  | 2,648,601   |           | 2,648,601   |
|         | 1.2.4 Fees for pupils with SEN at independen                                                                            | t anguial aghapla <sup>9</sup> ahraad |              | 137,700     | 0           | 0          | 111,700    | 249,400     | 0         | 249,400     |
|         | 1.2.5 Home to post-16 provision transport: SE                                                                           | •                                     | 10)          | 0           | 0           | 0          | 5,215,800  | 5,215,800   |           | 5,215,800   |
|         | 1.2.6 Fees to independent schools for pupils v                                                                          |                                       | 10)          | 0           | 0           | 0          | 0          | 0           |           | 0           |
|         | 1.2.7 Inter-authority recoupment                                                                                        | MILIOUI SEIN                          |              | 0           | 297,800     | 289,800    | 1,061,600  | 1,649,200   | 717,300   | 931,900     |
|         | 1.2.7 Inter-authority recouplinem                                                                                       |                                       |              | 0           | 297,800     | 289,800    | 1,061,600  | 1,649,200   | 717,300   | 931,900     |
|         | 1.2.8 Contribution to combined budgets                                                                                  |                                       |              | 1,063       | 207,682     | 190,530    | 25,024     | 424,299     | 0         | 424,299     |
|         | communic communica saagete                                                                                              |                                       |              | 1,000       | 207,002     | 130,330    | 25,024     | 424,233     | <u> </u>  | 424,233     |
|         | 1.3.1 Pupil Referral Units                                                                                              |                                       |              | 433         | 84,467      | 1,051,723  | 99,178     | 1,235,801   | 12,700    | 1,223,101   |
|         | 1.3.2 Behaviour Support Services                                                                                        |                                       |              | 0           | 1 — —       | 245,621    | 0          | 584,500     | 90,500    | 494,000     |
|         | 1.3.3 Education out of school                                                                                           |                                       |              | 328         |             | 339,435    | 7,732      | 815,802     | 260,000   | 555,802     |
|         | 1.3.4 14 - 16 More practical learning options                                                                           |                                       |              |             |             | 410,200    | 0          | 410,200     | 0         | 410,200     |
|         |                                                                                                                         |                                       |              |             |             |            |            |             |           | -           |
|         | 1.4.1 School Meals - nursery, primary and sp                                                                            | ecial echoole                         |              |             |             |            |            | 0           |           | 0           |
|         | 1.4.1 School Meals - Hursery, primary and sp                                                                            | 60iai 30i 100i3                       |              | 0           |             |            | 0          | 0           | 0         | 0           |
|         | 1.4.2 1 100 3011001 Heals - eligibility                                                                                 |                                       |              | 0           | 0           | U          | U          | U           | 0         | U           |

| 1 SCHOOLS BUDGET                                                                                                                     | Early Years<br>(a) | Primary<br>(b)     | Secondary<br>(c) | Special (d)    | Gross<br>(e)       | Income<br>(f)                                | Net<br>(g)        |
|--------------------------------------------------------------------------------------------------------------------------------------|--------------------|--------------------|------------------|----------------|--------------------|----------------------------------------------|-------------------|
| 1.4.4 School kitchens - repair and maintenance                                                                                       | 0                  | 0                  |                  | 0              | 0                  | 0                                            | 0                 |
| 1.5.1 Insurance 1.5.2 Museum and Library Services                                                                                    | 0                  | 468,900<br>174,100 | 63,700<br>0      | 50,700         | 583,300<br>174,100 | 571,300<br>0                                 | 12,000<br>174,100 |
| 1.5.3 School admissions                                                                                                              | 445                | 86,788             | 62,908           | 10,459         | 160,600            | 0                                            | 160,600           |
| 1.5.4 Licences/subscriptions                                                                                                         | 0                  | 0                  | 0                | 0              | 0                  | 0                                            | 0                 |
| 1.5.5 Miscellaneous (not more than 0.1% total of net SB)                                                                             | 59                 | 11,457             | 9,600            | 1,380          | 22,496             | 0                                            | 22,496            |
| 1.5.6 Servicing of schools forums                                                                                                    | 14                 | 2,756              | 1,998            | 332            | 5,100              | 0                                            | 5,100             |
| 1.5.7 Staff costs - supply cover (not sickness)                                                                                      | 994                | 194,171            | 140,738          | 23,397         | 359,300            | 255,900                                      | 103,400           |
| 1.5.8 Supply cover - long term sickness                                                                                              | 0                  | 0                  | 0                | 0              | 0                  | 0                                            | 0                 |
| 1.5.9 Termination of employment costs                                                                                                | 0                  | 0                  | 0                | 0              | 0                  | 0                                            | 0                 |
| 1.6.1 School Development Grant - Non-Devolved                                                                                        | 0                  | 0                  | 0                | 0              | 0                  | 0                                            | 0                 |
| 1.6.2 Other Standards Fund Allocation - Non-Devolved                                                                                 | 0                  | 2,913,261          | 2,046,296        | 251,302        | 5,210,859          | 5,210,859                                    | 0                 |
| 1.6.3 Other Specific Grants                                                                                                          | 0                  | 0                  | 0                | 0              | 0                  | 0                                            | 0                 |
| 1.6.4 Performance Reward Grant                                                                                                       | 0                  | 0                  | 0                | 0              | 0                  |                                              | 0                 |
| 1.7.1 Capital Expenditure from Revenue (CERA) (Schools)                                                                              | 0                  | 0                  | 0                | 0              | 0                  | 0                                            | 0                 |
| 1.7.2 Prudential borrowing costs                                                                                                     | 0                  | 0                  | 0                | 0              | 0                  | 0                                            | 0                 |
| 1.8.1 TOTAL SCHOOLS BUDGET                                                                                                           | 7,426,770          | 105,828,046        | 97,482,716       | 20,445,997     | 231,183,529        | 28,768,417                                   | 202,415,112       |
| 2 OTHER EDUCATION AND COMMUNITY BUDGET                                                                                               |                    |                    | ,                | ,              | <u> </u>           | <u>,                                    </u> |                   |
| SPECIAL EDUCATION                                                                                                                    |                    |                    |                  |                |                    |                                              |                   |
| 2.0.1 Educational Psychology Service                                                                                                 |                    |                    |                  | Ī              | 719,500            | 56,000                                       | 663,500           |
| 2.0.2 SEN administration, assessment and co-ordination                                                                               |                    |                    |                  | Ī              | 752,300            | 0                                            | 752,300           |
| 2.0.3 Therapies and other health related services                                                                                    |                    |                    |                  |                | 0                  | 0                                            | 0                 |
| 2.0.4 Parent partnership, guidance and information                                                                                   |                    |                    |                  |                | 484,700            | 9,700                                        | 475,000           |
| 2.0.5 Monitoring of SEN provision                                                                                                    |                    |                    |                  |                | 0                  | 0                                            | 0                 |
| 2.0.6 Total Special Education                                                                                                        |                    |                    |                  |                | 1,956,500          | 65,700                                       | 1,890,800         |
| Learner Support                                                                                                                      |                    |                    |                  | г              | 225 222            |                                              | 101.000           |
| 2.1.1 Excluded pupils                                                                                                                |                    |                    |                  |                | 295,200            | 160,300                                      | 134,900           |
| 2.1.2 Pupil support     2.1.3 Home to school transport: SEN transport expenditure                                                    | 0                  | 0                  | 0                | 0<br>4,474,900 | 4,474,900          | 0                                            | 4,474,900         |
| 2.1.3 Home to school transport: SEN transport expenditure 2.1.4 Home to school transport: other home to school transport expenditure | 0                  | 0                  | 76,200           | 4,474,900      | 76,200             | 0                                            | 76,200            |
| 2.1.5 Home to post-16 provision transport: SEN/ LLDD transport expenditure (aged 16-18)                                              | <u> </u>           | 0                  | 70,200           | <u> </u>       | 70,200             | 0                                            | 70,200            |
| 2.1.6 Home to post-16 provision transport: SEN/ LLDD transport expenditure (aged 19-25)                                              |                    |                    |                  | ŀ              | 0                  | 0                                            | 0                 |
| 2.1.7 Home to post-16 provision transport:other home to post - 16 transport expenditure                                              |                    |                    |                  | ŀ              | 0                  | 0                                            | 0                 |
| 2.1.8 Education Welfare Service                                                                                                      |                    |                    |                  | j              | 547,000            | 31,000                                       | 516,000           |
| 2.1.9 School improvement                                                                                                             |                    |                    |                  | ļ.             | 2,214,800          | 412,800                                      | 1,802,000         |
| 2.1.10 Total Learner Support                                                                                                         |                    |                    |                  | r              | 7,608,100          | 604,100                                      | 7,004,000         |
| ACCESS                                                                                                                               |                    |                    |                  | _              |                    |                                              |                   |
| 2.2.1 Asset management - education                                                                                                   |                    |                    |                  |                | 477,000            | 88,700                                       | 388,300           |
| 2.2.2 Supply of school places                                                                                                        |                    |                    |                  |                | 0                  | 0                                            | 0                 |
| 2.2.3 Music services (not Standards Fund supported)                                                                                  |                    |                    |                  | Ĺ              | 1,202,700          | 483,000                                      | 719,700           |
| 2.2.4 Visual and performing arts (other than music)                                                                                  |                    |                    |                  | Ļ              | 0                  | 0                                            | 0                 |
| 2.2.5 Outdoor Education including Environmental and Field Studies (not sports)                                                       |                    |                    |                  | ļ.             | 0                  | 0                                            | 0                 |
| 2.2.6 Total Access                                                                                                                   |                    |                    |                  | <u>L</u>       | 1,679,700          | 571,700                                      | 1,108,000         |